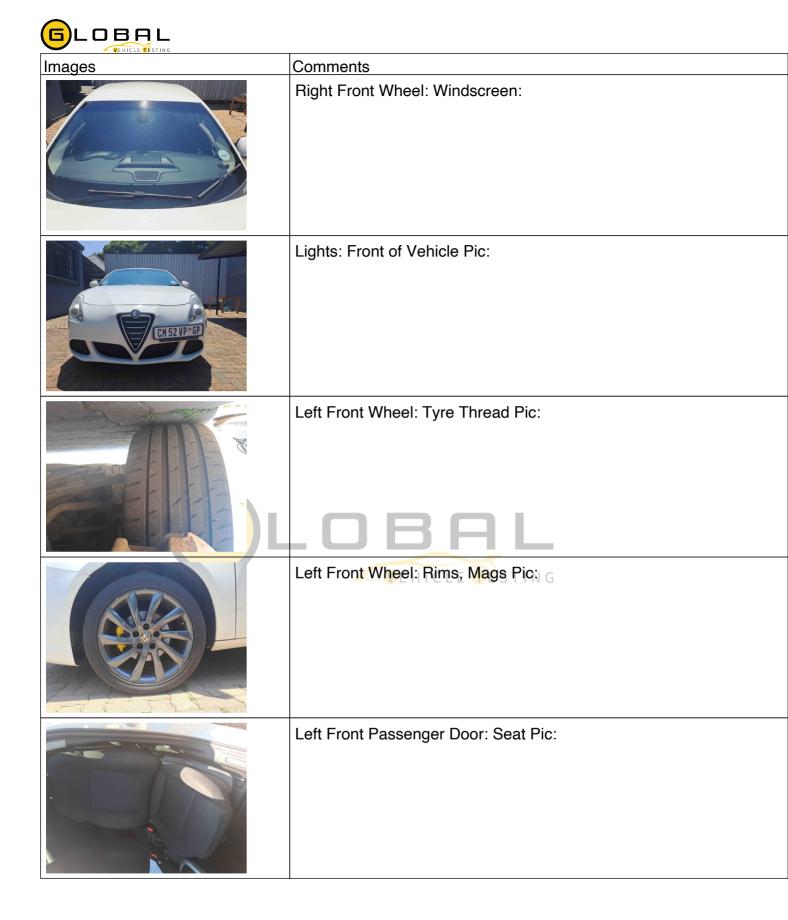

Engine Compartment: Picture of Engine: , Right Front Driver Door: Seat Pic: , Right Front Driver Door: Right Front CNR Pic: , Right Front Wheel: Tyre Thread Pic: , Right Front Wheel: Rims, Mags Pic: , Right Front Wheel: Windscreen: , Lights: Front of Vehicle Pic: , Left Front Wheel: Tyre Thread Pic: , Left Front Wheel: Rims, Mags Pic: , Left Front Passenger Door: Seat Pic: , Left Front Passenger Door: Left Front CNR Pic: , Left Front Passenger Door: Left Side Pic: , Left Rear Passenger Door: Seat Pic: , Left Rear Wheel: Tyre Thread Pic: , Left Rear Lights: Rear Lights: Rear Lights: Rear Of Vehicle Pic: , Trunk: Spare Wheel Pic: , Right Rear Wheel: Tyre Thread Pic: , Right Rear Wheel: Rims, Mags Pic: , Right Rear Passenger Door: Right Rear CNR Pic: , Right Rear Wheel: Tyre Thread Pic: , Right Rear Wheel: Rims, Mags Pic: , Right Rear Passenger Door: Right Rear CNR Pic: , Right Rear Passenger Door: Right Side Pic: , Dashboard & Instrumentation Cluster: Dash & Cluster Pic: , Dashboard & Instrumentation Cluster: Console & Hand Brake Pic:

| Comments                                      |
|-----------------------------------------------|
| Engine Compartment: Picture of Engine:        |
| Right Front Driver Door: Seat Pic:            |
| Right Front Driver Door: Right Front CNR Pic: |
| Right Front Wheel: Tyre Thread Pic:           |
| Right Front Wheel: Rims, Mags Pic:            |