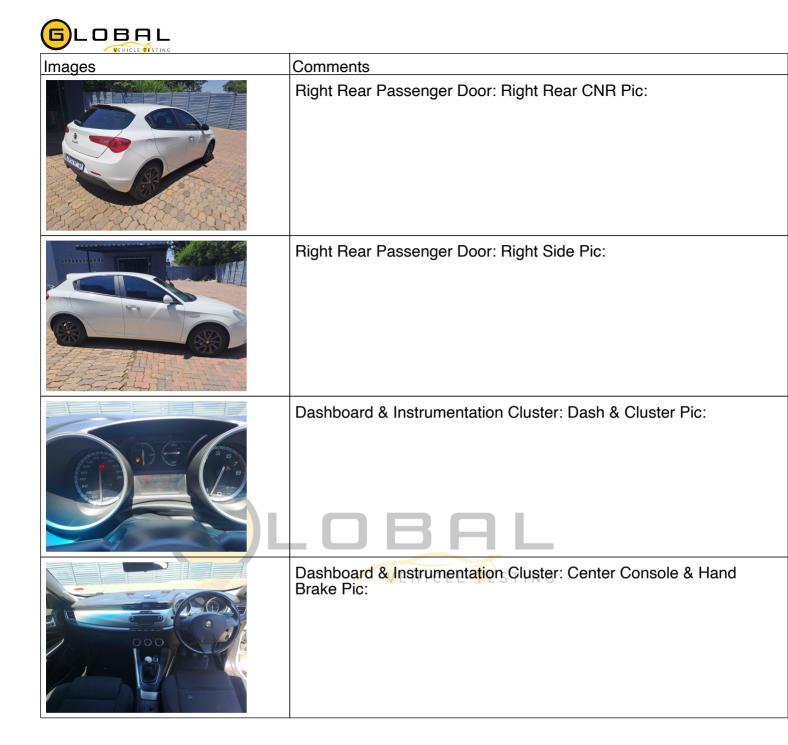

Engine Compartment: Picture of Engine: , Right Front Driver Door: Seat Pic: , Right Front Driver Door: Right Front CNR Pic: , Right Front Wheel: Tyre Thread Pic: , Right Front Wheel: Rims, Mags Pic: , Right Front Wheel: Windscreen: , Lights: Front of Vehicle Pic: , Left Front Wheel: Tyre Thread Pic: , Left Front Wheel: Rims, Mags Pic: , Left Front Passenger Door: Seat Pic: , Left Front Passenger Door: Left Front CNR Pic: , Left Front Passenger Door: Left Side Pic: , Left Rear Passenger Door: Seat Pic: , Left Rear Wheel: Tyre Thread Pic: , Left Rear Lights: Rear Lights: Rear Lights: Rear Of Vehicle Pic: , Trunk: Spare Wheel Pic: , Right Rear Wheel: Tyre Thread Pic: , Right Rear Wheel: Rims, Mags Pic: , Right Rear Passenger Door: Right Rear CNR Pic: , Right Rear Wheel: Tyre Thread Pic: , Right Rear Wheel: Rims, Mags Pic: , Right Rear Passenger Door: Right Rear CNR Pic: , Right Rear Passenger Door: Right Side Pic: , Dashboard & Instrumentation Cluster: Dash & Cluster Pic: , Dashboard & Instrumentation Cluster: Console & Hand Brake Pic: